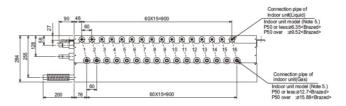

## **FEATURES**

| BC BRANCH CONTROLLER         |                |
|------------------------------|----------------|
| Number of Connections        | 16             |
| Weight (kg)                  | 55             |
| Dimensions (mm) Width        | 1098           |
| Dimensions (mm) Depth        | 432            |
| Dimensions (mm) Height       | 284            |
| Electrical Supply            | 220-240V, 50HZ |
| Phase                        | SINGLE         |
| Power Input (kW)             | 0.301          |
| Running Current (A)          | 1.26           |
| Fuse Rating (BS88) - HRC (A) | 6              |
| Mains Cable No. Cores        | 3              |

## **DIMENSIONS**

CMB-P1016V-HB1