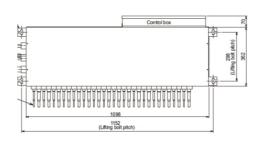

## **FEATURES**

| BC BRANCH CONTROLLER         |                |
|------------------------------|----------------|
| Number of Connections        | 16             |
| Weight (kg)                  | 55             |
| Dimensions (mm) Width        | 1098           |
| Dimensions (mm) Depth        | 432            |
| Dimensions (mm) Height       | 284            |
| Electrical Supply            | 220-240V, 50HZ |
| Phase                        | SINGLE         |
| Power Input (kW)             | 0.301          |
| Running Current (A)          | 1.26           |
| Fuse Rating (BS88) - HRC (A) | 6              |
| Mains Cable No. Cores        | 3              |

## **DIMENSIONS**

CMB-P1016V-HB1