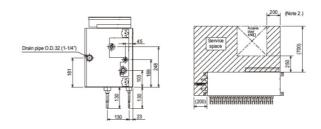

## **FEATURES**

| BC BRANCH CONTROLLER         |                |
|------------------------------|----------------|
| Number of Connections        | 16             |
| Weight (kg)                  | 55             |
| Dimensions (mm) Width        | 1098           |
| Dimensions (mm) Depth        | 432            |
| Dimensions (mm) Height       | 284            |
| Electrical Supply            | 220-240V, 50HZ |
| Phase                        | SINGLE         |
| Power Input (kW)             | 0.301          |
| Running Current (A)          | 1.26           |
| Fuse Rating (BS88) - HRC (A) | 6              |
| Mains Cable No. Cores        | 3              |

## **DIMENSIONS**

CMB-P1016V-HB1